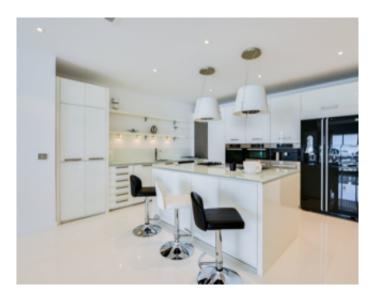

High standing building High standing building

Cannes, on the Croisette, magnificent fully renovated duplex penthouse apartment located in a prestigious residence. The apartment is composed on the 4th floor of an entrance hall, a large living room with open fully equipped kitchen of about 90 sqm opening onto a beautiful terrace with panoramic sea view of about 45 sqm, two ensuite bedrooms. with shower room and / or bathroom with toilet, a guest toilet. On the 5th floor, a large bedroom of around 50 sqm with a panoramic sea view terrace of around 32 sqm, a large dressing room, a bathroom with showers and wc. Possibility to rent the apartment with the reference 292 which communicate by the terrace.

Cannes, on the Croisette, magnificent fully renovated duplex penthouse apartment located in a prestigious residence. The apartment is composed on the 4th floor of an entrance hall, a large living room with open fully equipped kitchen of about 90 sqm opening onto a beautiful terrace with panoramic sea view of about 45 sqm, two ensuite bedrooms, with shower room and / or bathroom with toilet, a guest toilet. On the 5th floor, a large bedroom of around 50 sqm with a panoramic sea view terrace of around 32 sqm, a large dressing room, a bathroom with showers and wc. Possibility to rent the apartment with the reference 292 which communicate by the terrace.