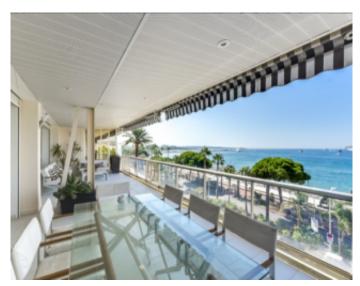

High standing building High standing building

Cannes, on the Croisette, magnificent fully renovated duplex penthouse apartment located in a prestigious residence. The apartment is composed on the 4th floor of an entrance hall, a large living room with open fully equipped kitchen of about 90 sqm opening onto a beautiful terrace with panoramic sea view of about 45 sqm, two ensuite bedrooms. with shower room and / or bathroom with toilet, a guest toilet. On the 5th floor, a large bedroom of around 50 sqm with a panoramic sea view terrace of around 32 sqm, a large dressing room, a bathroom with showers and wc. Possibility to rent the apartment with the reference 292 which communicate by the terrace.

Cannes, on the Croisette, magnificent fully renovated duplex penthouse apartment located in a prestigious residence. The apartment is composed on the 4th floor of an entrance hall, a large living room with open fully equipped kitchen of about 90 sqm opening onto a beautiful terrace with panoramic sea view of about 45 sqm, two ensuite bedrooms, with shower room and / or bathroom with toilet, a guest toilet. On the 5th floor, a large bedroom of around 50 sqm with a panoramic sea view terrace of around 32 sqm, a large dressing room, a bathroom with showers and wc. Possibility to rent the apartment with the reference 292 which communicate by the terrace.

### PRESTATIONS / SERVICES

Bedrooms / Bedrooms: 3 Double beds / Double beds : 3

Showers / Showers: 3 Baths / Baths: 1 WC / WC: 4

Terrace / Terrace: 80 sqm Internet acces / Internet acces Air conditioning / Air conditioning