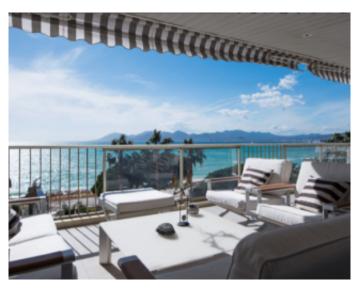

High standing building High standing building

Cannes, on the Croisette, magnificent fully renovated duplex penthouse apartment located in a prestigious residence. The apartment is composed on the 4th floor of an entrance hall, a large living room with open fully equipped kitchen of about 90 sqm opening onto a beautiful terrace with panoramic sea view of about 45 sqm, two ensuite bedrooms. with shower room and / or bathroom with toilet, a guest toilet. On the 5th floor, a large bedroom of around 50 sqm with a panoramic sea view terrace of around 32 sqm, a large dressing room, a bathroom with showers and wc. Possibility to rent the apartment with the reference 292 which communicate by the terrace.

Cannes, on the Croisette, magnificent fully renovated duplex penthouse apartment located in a prestigious residence. The apartment is composed on the 4th floor of an entrance hall, a large living room with open fully equipped kitchen of about 90 sqm opening onto a beautiful terrace with panoramic sea view of about 45 sqm, two ensuite bedrooms, with shower room and / or bathroom with toilet, a guest toilet. On the 5th floor, a large bedroom of around 50 sqm with a panoramic sea view terrace of around 32 sqm, a large dressing room, a bathroom with showers and wc. Possibility to rent the apartment with the reference 292 which communicate by the terrace.

Lift / Lift

Panoramic sea view / Panoramic sea view