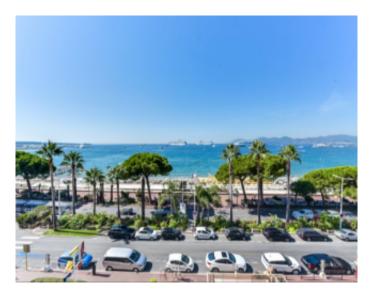

e living room with open fully equipped kitchen of about 90 sqm opening onto a beautiful terrace with panoramic sea view of about 45 sqm, two ensuite bedrooms, with shower room and / or bathroom with toilet, a guest toilet. On the 5th floor, a large bedroom of around 50 sqm with a panoramic sea view terrace of around 32 sqm, a large dressing room, a bathroom with showers and wc. Possibility to rent the apartment with the reference 292 which communicate by the terrace.

### PRESTATIONS / SERVICES

Bedrooms / Bedrooms: 3 Double beds / Double beds : 3

Showers / Showers: 3 Baths / Baths: 1 WC / WC: 4

Terrace / Terrace: 80 sqm Internet acces / Internet acces Air conditioning / Air conditioning

Lift / Lift

Panoramic sea view / Panoramic sea view