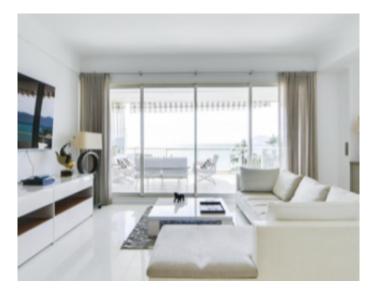

High standing building High standing building

Cannes, on the Croisette, magnificent fully renovated duplex penthouse apartment located in a prestigious residence. The apartment is composed on the 4th floor of an entrance hall, a large living room with open fully equipped kitchen of about 90 sqm opening onto a beautiful terrace with panoramic sea view of about 45 sqm, two ensuite bedrooms. with shower room and / or bathroom with toilet, a guest toilet. On the 5th floor, a large bedroom of around 50 sqm with a panoramic sea view terrace of around 32 sqm, a large dressing room, a bathroom with showers and wc. Possibility to rent the apartment with the reference 292 which communicate by the terrace.

Cannes, on the Croisette, magnificent fully renovated duplex penthouse apartment located in a prestigious residence. The apartment is composed on the 4th floor of an entrance hall, a large living room with open fully equipped kitchen of about 90 sqm opening onto a beautiful terrace with panoramic sea view of about 45 sqm, two ensuite bedrooms, with shower room and / or bathroom with toilet, a guest toilet. On the 5th floor, a large bedroom of around 50 sqm with a panoramic sea view terrace of around 32 sqm, a large dressing room, a bathroom with showers and wc. Possibility to rent the apartment with the reference 292 which communicate by the terrace.