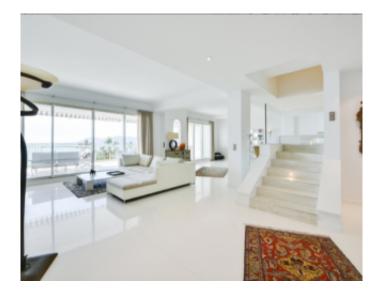

High standing building High standing building

Cannes, on the Croisette, magnificent fully renovated duplex penthouse apartment located in a prestigious residence. The apartment is composed on the 4th floor of an entrance hall, a large living room with open fully equipped kitchen of about 90 sqm opening onto a beautiful terrace with panoramic sea view of about 45 sqm, two ensuite bedrooms. with shower room and / or bathroom with toilet, a guest toilet. On the 5th floor, a large bedroom of around 50 sqm with a panoramic sea view terrace of around 32 sqm, a large dressing room, a bathroom with showers and wc. Possibility to rent the apartment with the reference 292 which communicate by the terrace.

Cannes, on the Croisette, magnificent fully renovated duplex penthouse apartment located in a prestigious residence. The apartment is composed on the 4th floor of an entrance hall, a large living room with open fully equipped kitchen of about 90 sqm opening onto a beautiful terrace with panoramic sea view of about 45 sqm, two ensuite bedrooms, with shower room and / or bathroom with toilet, a guest toilet. On the 5th floor, a large bedroom of around 50 sqm with a panoramic sea view terrace of around 32 sqm, a large dressing room, a bathroom with showers and wc. Possibility to rent the apartment with the reference 292 which communicate by the terrace.