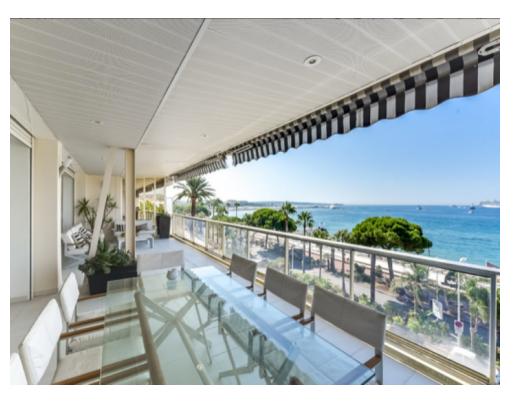

High standing building High standing building

Cannes, on the Croisette, magnificent fully renovated duplex penthouse apartment located in a prestigious residence. The apartment is composed on the 4th floor of an entrance hall, a large living room with open fully equipped kitchen of about 90 sqm opening onto a beautiful terrace with panoramic sea view of about 45 sqm, two ensuite bedrooms. with shower room and / or bathroom with toilet, a guest toilet. On the 5th floor, a large bedroom of around 50 sqm with a panoramic sea view terrace of around 32 sqm, a large dressing room, a bathroom with showers and wc. Possibility to rent the apartment with the reference 292 which communicate by the terrace.

Cannes, on the Croisette, magnificent fully renovated duplex penthouse apartment located in a prestigious residence. The apartment is composed on the 4th floor of an entrance hall, a large living room with open fully equipped kitchen of about 90 sqm opening onto a beautiful terrace with panoramic sea view of about 45 sqm, two ensuite bedrooms, with shower room and / or bathroom with toilet, a guest toilet. On the 5th floor, a large bedroom of around 50 sqm with a panoramic sea view terrace of around 32 sqm, a large dressing room, a bathroom with showers and wc. Possibility to rent the apartment with the reference 292 which communicate by the terrace.