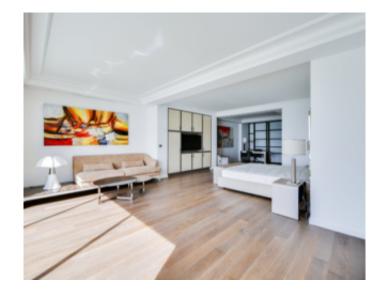

High standing building High standing building

Cannes, on the Croisette, magnificent fully renovated duplex penthouse apartment located in a prestigious residence. The apartment is composed on the 4th floor of an entrance hall, a large living room with open fully equipped kitchen of about 90 sqm opening onto a beautiful terrace with panoramic sea view of about 45 sqm, two ensuite bedrooms. with shower room and / or bathroom with toilet, a guest toilet. On the 5th floor, a large bedroom of around 50 sqm with a panoramic sea view terrace of around 32 sqm, a large dressing room, a bathroom with showers and wc. Possibility to rent the apartment with the reference 292 which communicate by the terrace.

Cannes, on the Croisette, magnificent fully renovated duplex penthouse apartment located in a prestigious residence. The apartment is composed on the 4th floor of an entrance hall, a large living room with open fully equipped kitchen of about 90 sqm opening onto a beautiful terrace with panoramic sea view of about 45 sqm, two ensuite bedrooms, with shower room and / or bathroom with toilet, a guest toilet. On the 5th floor, a large bedroom of around 50 sqm with a panoramic sea view terrace of around 32 sqm, a large dressing room, a bathroom with showers and wc. Possibility to rent the apartment with the reference 292 which communicate by the terrace.