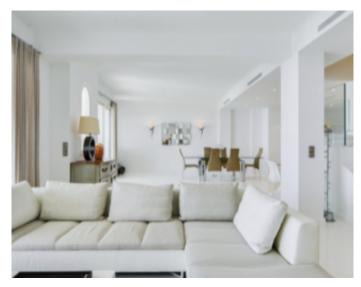

High standing building High standing building

Cannes, on the Croisette, magnificent fully renovated duplex penthouse apartment located in a prestigious residence. The apartment is composed on the 4th floor of an entrance hall, a large living room with open fully equipped kitchen of about 90 sqm opening onto a beautiful terrace with panoramic sea view of about 45 sqm, two ensuite bedrooms. with shower room and / or bathroom with toilet, a guest toilet. On the 5th floor, a large bedroom of around 50 sqm with a panoramic sea view terrace of around 32 sqm, a large dressing room, a bathroom with showers and wc. Possibility to rent the apartment with the reference 292 which communicate by the terrace.

Cannes, on the Croisette, magnificent fully renovated duplex penthouse apartment located in a prestigious residence. The apartment is composed on the 4th floor of an entrance hall, a large living room with open fully equipped kitchen of about 90 sqm opening onto a beautiful terrace with panoramic sea view of about 45 sqm, two ensuite bedrooms, with shower room and / or bathroom with toilet, a guest toilet. On the 5th floor, a large bedroom of around 50 sqm with a panoramic sea view terrace of around 32 sqm, a large dressing room, a bathroom with showers and wc. Possibility to rent the apartment with the reference 292 which communicate by the terrace.