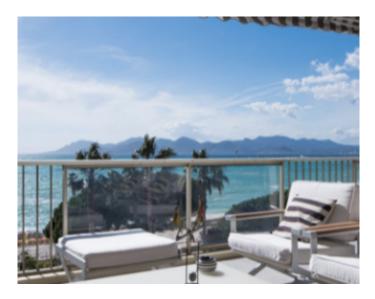

High standing building High standing building

Cannes, on the Croisette, magnificent fully renovated duplex penthouse apartment located in a prestigious residence. The apartment is composed on the 4th floor of an entrance hall, a large living room with open fully equipped kitchen of about 90 sqm opening onto a beautiful terrace with panoramic sea view of about 45 sqm, two ensuite bedrooms. with shower room and / or bathroom with toilet, a guest toilet. On the 5th floor, a large bedroom of around 50 sqm with a panoramic sea view terrace of around 32 sqm, a large dressing room, a bathroom with showers and wc. Possibility to rent the apartment with the reference 292 which communicate by the terrace.

Cannes, on the Croisette, magnificent fully renovated duplex penthouse apartment located in a prestigious residence. The apartment is composed on the 4th floor of an entrance hall, a large living room with open fully equipped kitchen of about 90 sqm opening onto a beautiful terrace with panoramic sea view of about 45 sqm, two ensuite bedrooms, with shower room and / or bathroom with toilet, a guest toilet. On the 5th floor, a large bedroom of around 50 sqm with a panoramic sea view terrace of around 32 sqm, a large dressing room, a bathroom with showers and wc. Possibility to rent the apartment with the reference 292 which communicate by the terrace.

Lift / Lift

Panoramic sea view / Panoramic sea view